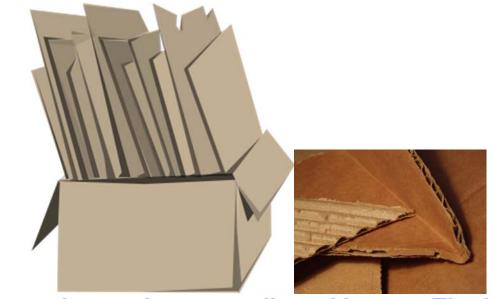

## Things to Recycle to Cardboard bin

Only Corrugated boxes flattened only.

Amazon boxes, heavy cardboard boxes. That's it.